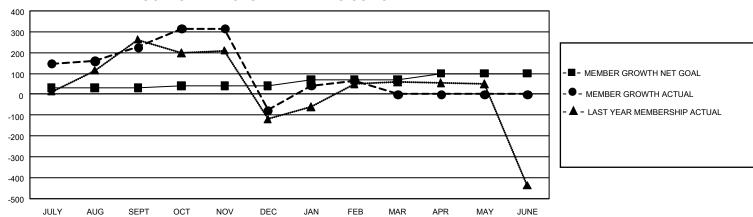

## GOALS AND ACTUAL MEMBERS CUMULATIVE

| DROPPED CLUBS: 12 |     | 145 CLUBS OF 311 ADDED 1<br>OR MORE NEW MEMBERS | GENDER DISTRIBUTION                |                |  |
|-------------------|-----|-------------------------------------------------|------------------------------------|----------------|--|
|                   |     |                                                 | MALE                               | 3,285 (46.94%) |  |
|                   |     |                                                 | FEMALE                             | 3,713 (53.06%) |  |
| DROPPED MEMBERS   |     |                                                 | NON BINARY                         | 0 (0.00%)      |  |
| DECEASED          | 25  |                                                 | PREFER NOT TO ANSWER               | 0 (0.00%)      |  |
| CLUB CANCELLED    | 32  |                                                 | TOTAL FAMILY UNIT MEMBERS          | 522            |  |
| OTHER             | 607 | CLICK HERE FOR                                  | TO THE TAINING THE MEMBERS         |                |  |
| TOTAL             | 664 | CUMULATIVE MEMBERSHIP DATA                      | FAMILY MEMBERS PAYING HALF DUES 27 |                |  |

| Members               |                         |                         |                                                    |  |  |  |  |  |  |
|-----------------------|-------------------------|-------------------------|----------------------------------------------------|--|--|--|--|--|--|
| RESULTS FOR 2023-2024 |                         |                         |                                                    |  |  |  |  |  |  |
| QUARTER ME            | MBER GROWTH NET<br>GOAL | MEMBER GROWTH<br>ACTUAL | DROPPED MEMBERS<br>ACTUAL (including<br>transfers) |  |  |  |  |  |  |
| JULY/AUG/SEPT         | 30                      | 392                     | 135                                                |  |  |  |  |  |  |
| OCT/NOV/DEC           | 10                      | 204                     | 489                                                |  |  |  |  |  |  |
| JAN/FEB/MAR           | 30                      | 192                     | 40                                                 |  |  |  |  |  |  |
| APR/MAY/JUNE          | 30                      | 0                       | 0                                                  |  |  |  |  |  |  |