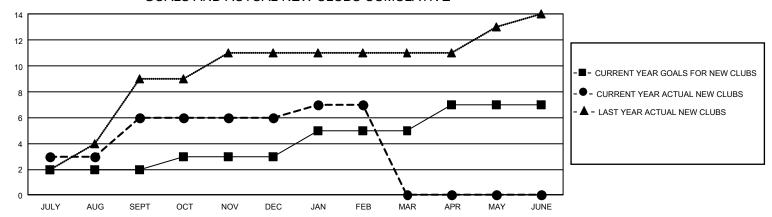

## GOALS AND ACTUAL NEW CLUBS CUMULATIVE

## GMT Constitutional Area 5 - E, Group P

REPORT DOES NOT INCLUDE CLUBS IN UNDISTRICTED AREAS.

|               | Cluk          | os          |               |               | Mei                   | nbe |
|---------------|---------------|-------------|---------------|---------------|-----------------------|-----|
|               | RESULTS FOR   | RESULTS FOR |               |               |                       |     |
| QUARTER       | NEW CLUB GOAL | NEW CLUBS   | DROPPED CLUBS | QUARTER MEMB  | ER GROWTH NET<br>GOAL | МІ  |
| JULY/AUG/SEPT | 6             | 6           | 3             | JULY/AUG/SEPT | 30                    |     |
| OCT/NOV/DEC   | 3             | 0           | 5             | OCT/NOV/DEC   | 10                    |     |
| JAN/FEB/MAR   | 6             | 1           | 4             | JAN/FEB/MAR   | 30                    |     |
| APR/MAY/JUNE  | 6             | 0           | 0             | APR/MAY/JUNE  | 30                    |     |